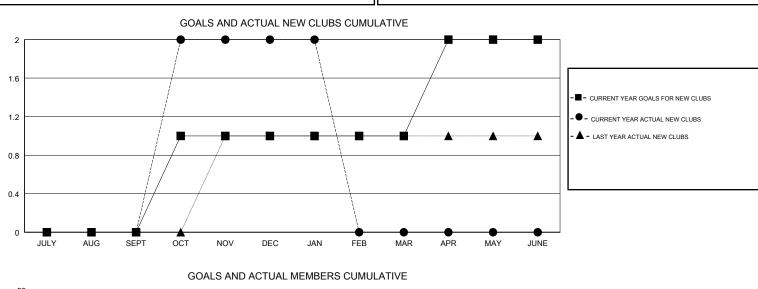

## GMT:

0

1

0

0

| GMT: ELENA A  | PPIANI        |             | LOC           | ATION GREECE  |                           |                         | GMT CA                                             |
|---------------|---------------|-------------|---------------|---------------|---------------------------|-------------------------|----------------------------------------------------|
| Clubs         |               |             |               | Members       |                           |                         |                                                    |
|               | RESULTS FOR   | R 2018-2019 |               |               | RESULTS                   | FOR 2018-2019           |                                                    |
| QUARTER       | NEW CLUB GOAL | NEW CLUBS   | DROPPED CLUBS | QUARTER       | MEMBER GROWTH NET<br>GOAL | MEMBER GROWTH<br>ACTUAL | DROPPED<br>MEMBERS ACTUAL<br>(including transfers) |
| JULY/AUG/SEPT | 0             | 0           | 1             | JULY/AUG/SEPT | 0                         | 44                      | 16                                                 |
| OCT/NOV/DEC   | 1             | 2           | 2             | OCT/NOV/DEC   | 21                        | 72                      | 119                                                |

0

0

JAN/FEB/MAR

APR/MAY/JUNE

10

21

| DROPPED CLUBS: 3 |     | 17 CLUBS OF 39 ADDED 1 OR MORE<br>NEW MEMBERS | GENDER DISTRIBUTION<br>MALE 345 (40.35%)<br>FEMALE 510 (59.65%) |    |  |
|------------------|-----|-----------------------------------------------|-----------------------------------------------------------------|----|--|
| DROPPED MEMBERS  |     |                                               | Women Percentage Fiscal Year Goal: 60%                          |    |  |
| DECEASED         | 4   | CLICK HERE FOR CUMULATIVE                     | TOTAL FAMILY UNIT MEMBERS                                       |    |  |
| CLUB CANCELLED   | 39  | MEMBERSHIP DATA                               |                                                                 |    |  |
| OTHER            | 103 |                                               | FAMILY MEMBERS PAYING HALF<br>DUES                              | 51 |  |
| TOTAL            | 146 |                                               |                                                                 |    |  |