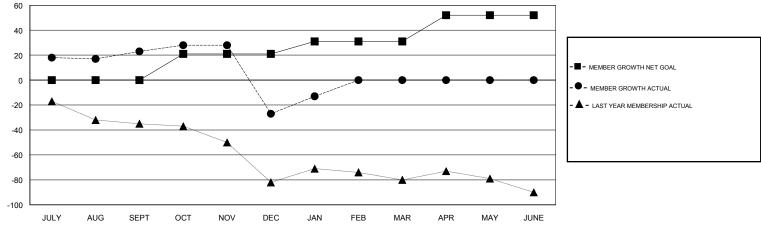

## GMT:

0

1

0

0

| GMT: ELENA A  | PPIANI        |             | LOC           | ATION GREECE  |                           |                         | GMT CA                                             |
|---------------|---------------|-------------|---------------|---------------|---------------------------|-------------------------|----------------------------------------------------|
| Clubs         |               |             |               | Members       |                           |                         |                                                    |
|               | RESULTS FOR   | R 2018-2019 |               |               | RESULTS                   | FOR 2018-2019           |                                                    |
| QUARTER       | NEW CLUB GOAL | NEW CLUBS   | DROPPED CLUBS | QUARTER       | MEMBER GROWTH NET<br>GOAL | MEMBER GROWTH<br>ACTUAL | DROPPED<br>MEMBERS ACTUAL<br>(including transfers) |
| JULY/AUG/SEPT | 0             | 0           | 1             | JULY/AUG/SEPT | 0                         | 44                      | 16                                                 |
| OCT/NOV/DEC   | 1             | 2           | 2             | OCT/NOV/DEC   | 21                        | 72                      | 119                                                |

0

0

JAN/FEB/MAR

APR/MAY/JUNE

10

21

| DROPPED CLUBS: 3 |     | 17 CLUBS OF 39 ADDED 1 OR MORE<br>NEW MEMBERS | GENDER DISTRIBUTION<br>MALE 345 (40.35%)<br>FEMALE 510 (59.65%) |    |  |
|------------------|-----|-----------------------------------------------|-----------------------------------------------------------------|----|--|
| DROPPED MEMBERS  |     |                                               | Women Percentage Fiscal Year Goal: 60%                          |    |  |
| DECEASED         | 4   | CLICK HERE FOR CUMULATIVE                     | TOTAL FAMILY UNIT MEMBERS                                       |    |  |
| CLUB CANCELLED   | 39  | MEMBERSHIP DATA                               |                                                                 |    |  |
| OTHER            | 103 |                                               | FAMILY MEMBERS PAYING HALF<br>DUES                              | 51 |  |
| TOTAL            | 146 |                                               |                                                                 |    |  |